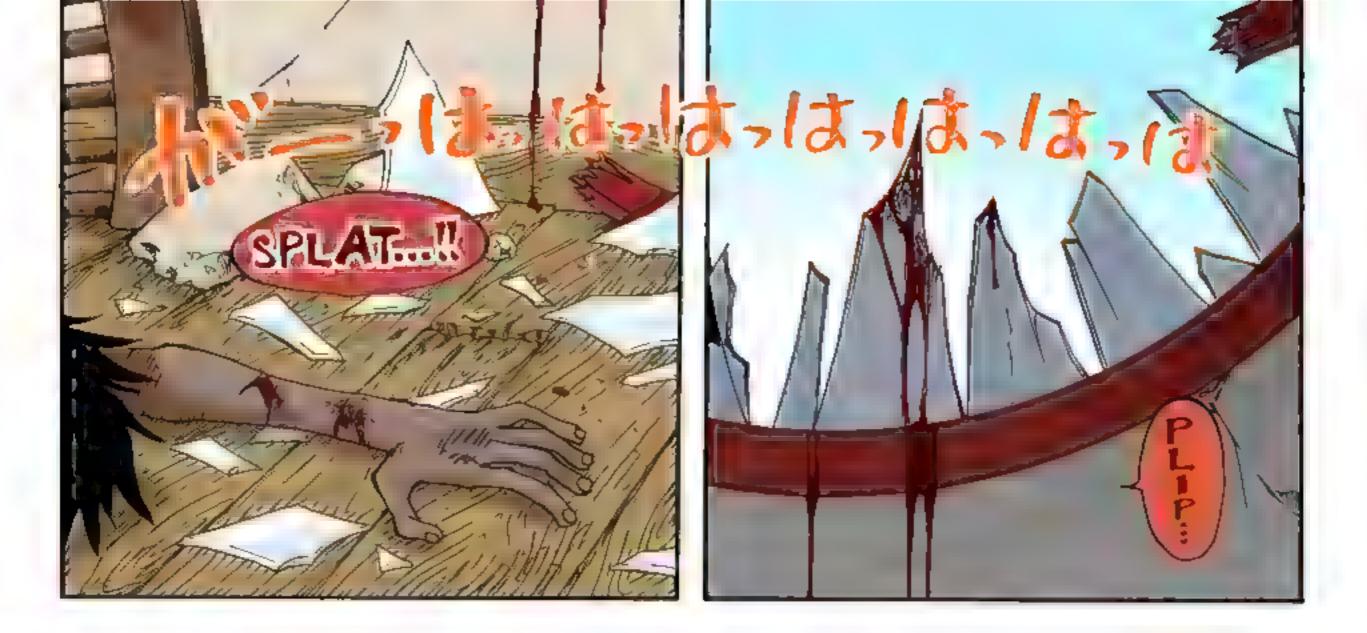

## Chapter 221: MONSTERS

UHN!!

## M-M-M-MONSTERS!!

Q: Hello, I have a question for you, Oda Sensei. Which character in One Piece do you most resemble? (I'm thinking you're probably very "Usoppish.")

A: Let's see... There's the Brains, the calm demeanor, the clothes...
Yes, I guess I'm a lot like "Red-haired" Shanks! Yeah! I can hear
everyone shouting in agreement. Ha ha ha... Huh? Ow!
Don't throw things at me! That hurts!